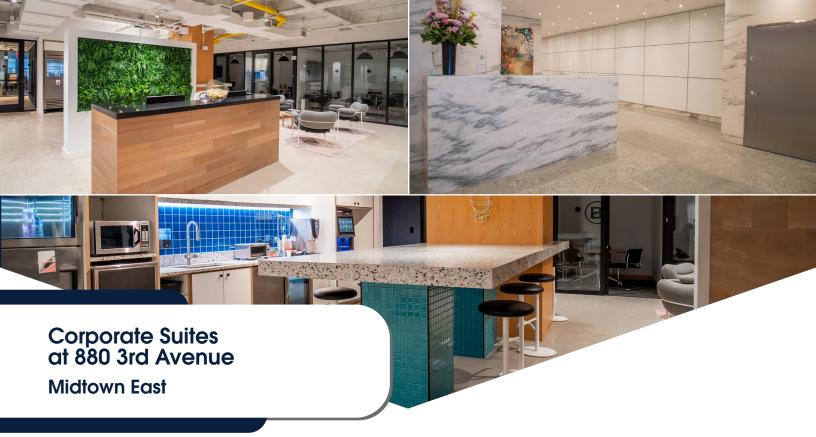

Corporate Suites at 880 3rd Avenue offers an attractive reception and waiting area, kitchen/lounge, luxurious executive office suites, shared office spaces, meeting space in NYC, vibrant executive office spaces with excellent views of the Manhattan skyline, virtual office services with a prestigious address and professional phone answering, and conference rooms with modern décor, the latest teleconferencing technologies and space to accommodate groups of up to ten attendees.