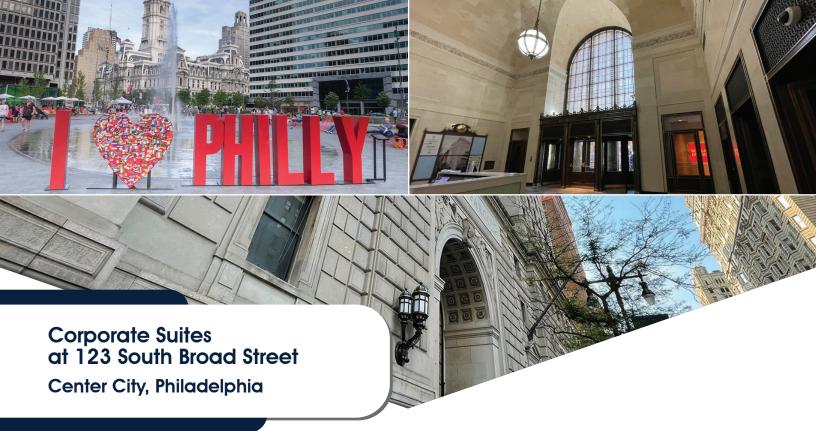

Corporate Suites at 123 South Broad Street, Philadelphia is a modern and newly constructed business center offering businesses furnished office suites, conference rooms and virtual office services. Every space is filled with natural light and with beautiful views of Central City.

Amenities include front desk concierge services, elegant meeting, conference and training rooms, lounge and coworking areas, phone booths, and complimentary café. Located in the historic architecturally stunning Wells Fargo building, with additional amenities including a bank branch, bike storage room, roof deck and easy building access to the Walnut-Locust Subway Station (Broad Street line), a 5 minute walk from Suburban Station, and near many local bus stops.

### 123 South Broad Street, 15th Floor, Philadelphia, PA

South Broad Street