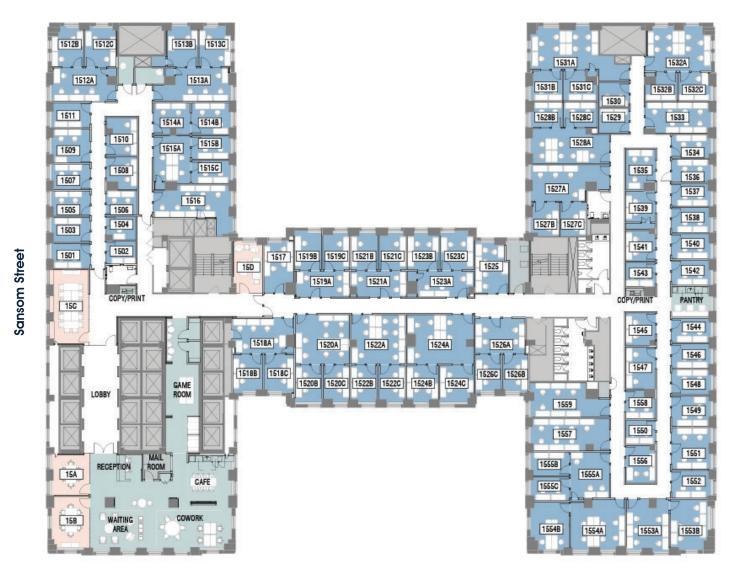

e storage room, roof deck and easy building access to the Walnut-Locust Subway Station (Broad Street line), a 5 minute walk from Suburban Station, and near many local bus stops.

# **Transportation**

- Market-Frankford Subway Line / BLUE LINE / 13th or 15th Street Stop (Connects to Amtrak 30th St Station)
- Broad Street Subway Line / ORANGE LINE / Walnut-Locust Stop
- Bus Routes 16, 45, or any connecting route to Broad Street/City Hall
- Trolley Routes 10, 11, 13, 34, and/or 36 GREEN LINE to 13th St or 15th St Trolley Station (Connects to Amtrak 30th St Station)
- All Regional Rail Lines Stop at Suburban Station (Dilworth Park)
- **Speedline** / **RED LINE** / 12th-13th or 15th 16th & Locust Street Stops



# **☆corporate**suites

### 123 South Broad Street, 15th Floor, Philadelphia, PA



South Broad Street

# COMMON AREA CONFERENCE ROOM SUITES SUPPORT