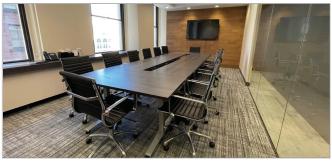

## **Amenities**

- Front Desk Concierge & Reception Services
- Cafe with Micromarket, Complimentary Coffee, Water & Refreshments
- Elegant Conference, Meeting & Training Rooms
- Robust Fiber, Secure Data Infrastructure with Redundancy
- Warm Corporate Community, Networking Events

Amenities include front desk concierge services, elegant meeting, conference and training rooms, lounge and coworking areas, phone booths, and complimentary café. Located in the historic architecturally stunning Wells Fargo building, with additional amenities including a bank branch, bike storage room, roof deck and easy building access to the Walnut-Locust Subway Station (Broad Street line), a 5 minute walk from Suburban Station, and near many local bus stops.