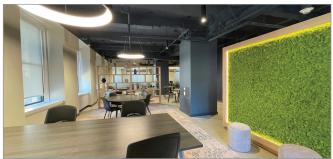

## **Amenities**

- Front Desk Concierge & Reception Services
- Cafe with Micromarket, Complimentary Coffee, Water & Refreshments
- Elegant Conference, Meeting & Training Rooms
- Robust Fiber, Secure Data Infrastructure with Redundancy
- Warm Corporate Community, Networking Events

Amenities include front desk concierge services, elegant meeting, conference and training rooms, lounge and coworking areas, phone booths, and complimentary café. Located in the historic architecturally stunning Wells Fargo building, with additional amenities including a bank branch, bike storage room, roof deck and easy building access to the Walnut-Locust Subway Station (Broad Street line), a 5 minute walk from Suburban Station, and near many local bus stops.