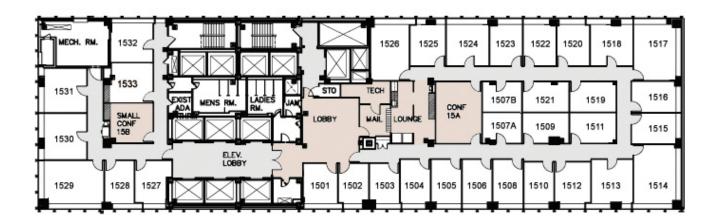

Corporate Suites at 641 Lexington Avenue offers an attractive reception and waiting area, kitchen/lounge, luxurious executive office suites, shared office spaces, meeting space in NYC, vibrant executive office spaces with excellent views of the Manhattan skyline, virtual office services with a prestigious ddress and professional phone answering, and conference rooms with modern décor, the latest teleconferencing technologies and space to accommodate groups of up to ten attendees.