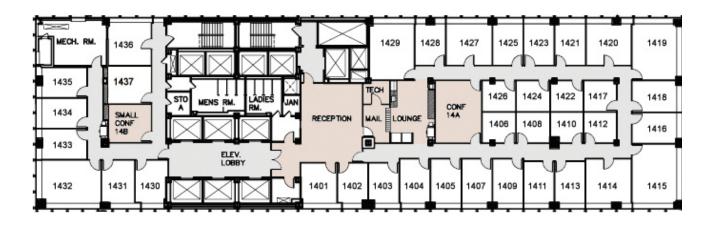

Corporate Suites at 641 Lexington Avenue offers an attractive reception and waiting area, kitchen/lounge, luxurious executive office suites, shared office spaces, meeting space in NYC, vibrant executive office spaces with excellent views of the Manhattan skyline, virtual office services with a prestigious ddress and professional phone answering, and conference rooms with modern décor, the latest teleconferencing technologies and space to accommodate groups of up to ten attendees.