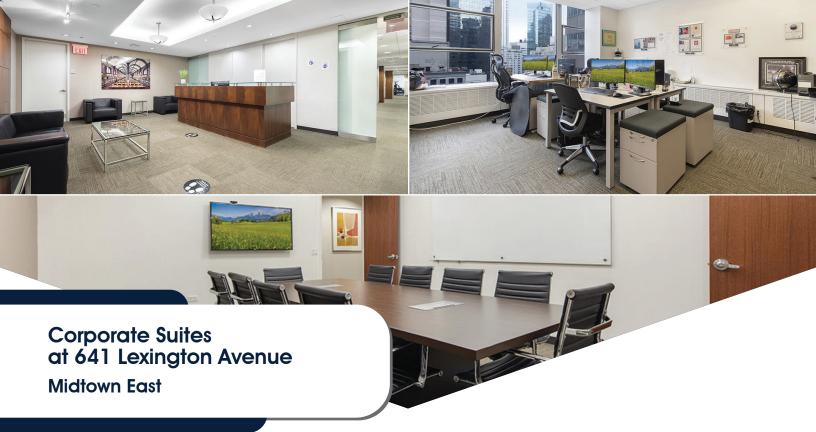

## **Amenities**

- Front Desk Concierge & Reception Services
- Cafe with Micromarket, Complimentary Coffee, Water & Refreshments
- Elegant Conference, Meeting & Training Rooms
- Robust Fiber, Secure Data Infrastructure with Redundancy
- Warm Corporate Community, Networking Events

Corporate Suites at 641 Lexington Avenue offers an attractive reception and waiting area, kitchen/lounge, luxurious executive office suites, shared office spaces, meeting space in NYC, vibrant executive office spaces with excellent views of the Manhattan skyline, virtual office services with a prestigious ddress and professional phone answering, and conference rooms with modern décor, the latest teleconferencing technologies and space to accommodate groups of up to ten attendees.