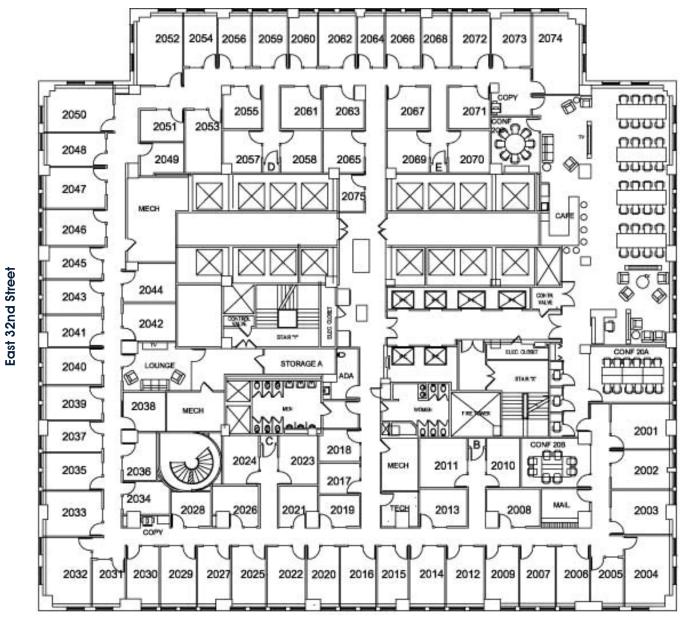

Corporate Suites on the 20th floor is filled with natural lighting and has panoramic views of Midtown-South Manhattan. It features a magnificent staffed reception area, certain to leave a great impression with your guests, a windowed coworking space for up to 40 people, shared office spaces, a serviced cafe, multiple lounges with televisions, a recreational area, copy centers, multiple phone booths for private calls, and multiple meeting rooms which can accommodate up to 16 of your guests.

The offices, which range in size from smaller affordable offices to large corner office suites, provide everything you need to create great work - furnished, with high-speed internet and telephone services with our professionally trained staff available to assist you.