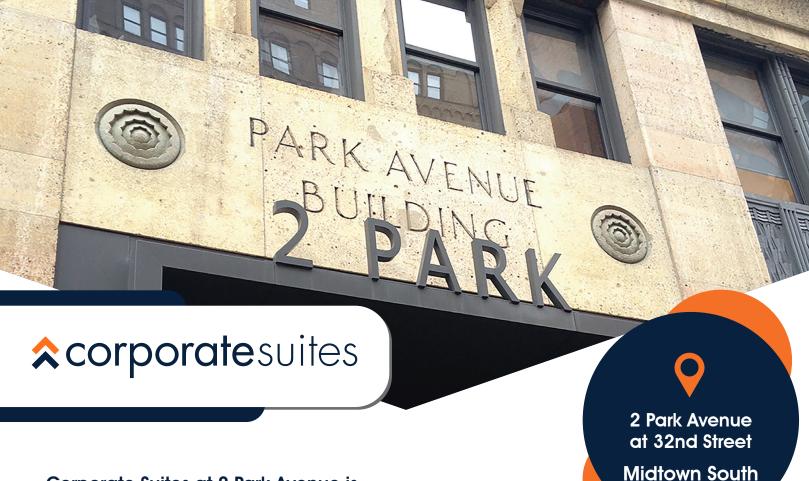

2 Park Avenue at 32nd Street is a LEED certified landmark Art Deco skyscraper with state of the art infrastructure and with fantastic amenities, including 24/7 turnstile entrance access and security, lobby attendants, imposing on-the-avenue entrance and modern lobby with multiple high speed elevators. It is easily accessible from major transportation hubs including Penn Station, Path Station and Grand Central, and has convenient access to 33rd Street (6) and Herald Square (N, Q, R, B, D, F, M) subway stations.

The historic 29 story office building has a prestigious tenant roster in tech, media, information technology and advertising and encompasses the Murray Hill and Midtown South districts. It is also surrounded by many world renowned restaurants, parking garages, cafes and hotels.