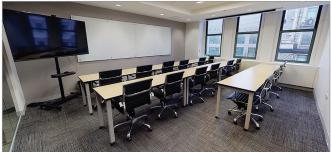

Corporate Suites on the 20th floor is filled with natural lighting and has panoramic views of Midtown-South Manhattan. It features a magnificent staffed reception area, certain to leave a great impression with your guests, a windowed coworking space for up to 40 people, shared office spaces, a serviced cafe, multiple lounges with televisions, a recreational area, copy centers, multiple phone booths for private calls, and multiple meeting rooms which can accommodate up to 16 of your guests.