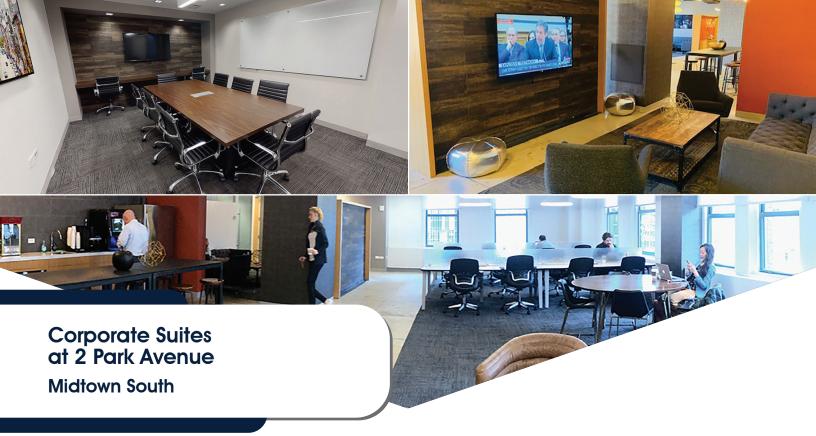

Corporate Suites on the 20th floor is filled with natural lighting and has panoramic views of Midtown-South Manhattan. It features a magnificent staffed reception area, certain to leave a great impression with your guests, a windowed coworking space for up to 40 people, shared office spaces, a serviced cafe, multiple lounges with televisions, a recreational area, copy centers, multiple phone booths for private calls, and multiple meeting rooms which can accommodate up to 16 of your guests.