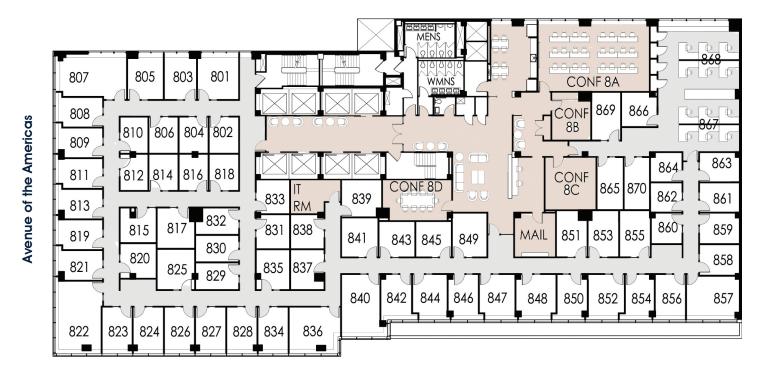

Corporate Suites on the 8th floor is flooded with natural light and has exceptional views of Midtown Manhattan. It features a magnificent staffed reception area, certain to leave a great impression with your guests, large cafe with lounge, three elegant conference rooms and a large training room for up to 30 attendees.