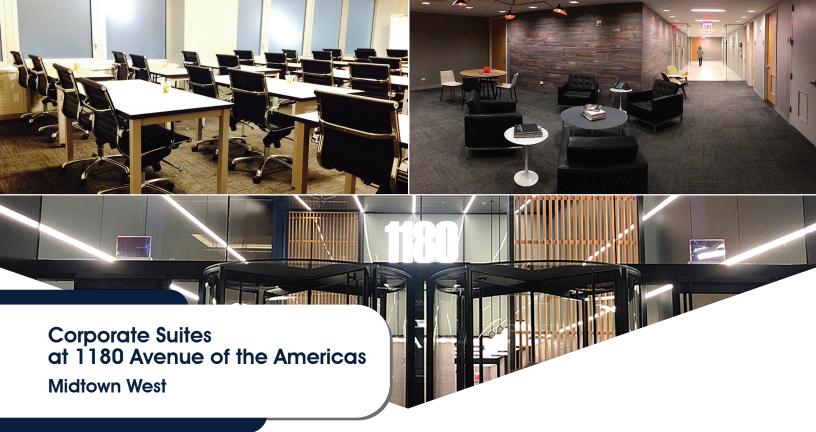

# **Amenities**

- Front Desk Concierge & Reception Services
- Cafe with Micromarket, Complimentary Coffee, Water & Refreshments
- Elegant Conference, Meeting & Training Rooms
- Robust Fiber, Secure Data Infrastructure with Redundancy
- Warm Corporate Community, Networking Events

Corporate Suites on the 8th floor is flooded with natural light and has exceptional views of Midtown Manhattan. It features a magnificent staffed reception area, certain to leave a great impression with your guests, large cafe with lounge, three elegant conference rooms and a large training room for up to 30 attendees.