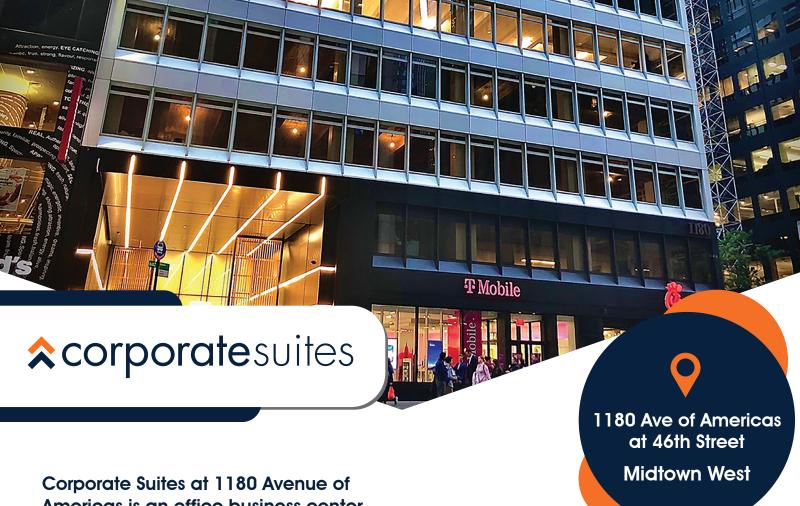

Corporate Suites at 1180 Avenue of Americas is an office business center focusing on corporate clientele seeking customized turnkey office suite solutions, elegant conference, meeting and reception areas, with a high level of service and support.

1180 Avenue of the Americas at 46th Street is a world class location with fantastic amenities, including 24/7 access and security, lobby attendants, imposing on-the-avenue entrance and modern lobby. It is easily accessible from all major transportation hubs, including Penn Station, Port Authority and Grand Central, and has convenient access to 47th-50th Street Rockefeller Center (B, D, F, M) and 49th Street (N, Q, R) subway stations.

The boutique Class A office building has a prestigious tenant roster in media, entertainment and insurance, and encompasses the Times Sauare, Rockefeller Center and Jewelry/Diamond districts. It is also surrounded by many world renowned restaurants, parking garages, cafes and hotels.